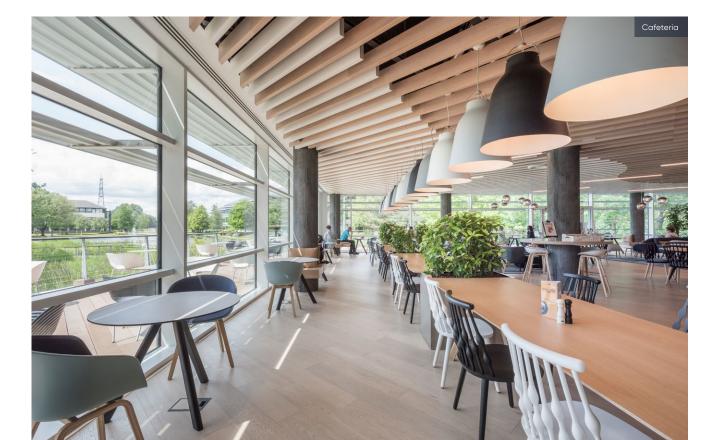

#### **BUILDING AMENITY**

Access to café and on-site catering

Gym facilities run by Lake Fitness

Access to floating pavilion

Park events programme

Integrated building and park app

49 acres of scenic parkland

## THERE'S MUCH MORE TO ARLINGTON BUSINESS PARK.

Building 1330 has access to the on-site scenic floating pavilion and large cafeteria – with catering on-site and plenty of room to take a wander, it offers the perfect environment to relax and recharge.