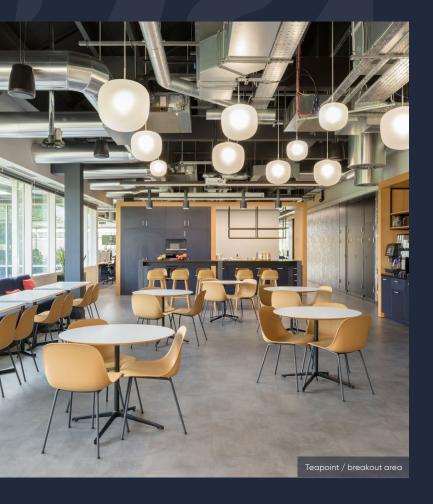

2ND FLOOR - 12,917 SQ FT

| 5 person meeting room | 01 |
|-----------------------|----|
| Teapoint / breakout   | 01 |
| Collaboration areas   | 03 |
| Games / rec room      | 01 |
| Phone booths          | 04 |