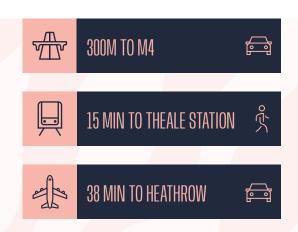

## TRAVEL IS EASY WHEN YOU'RE A STONE'S THROW FROM THE M4.

Adjacent to the motorway network, and a short walk from Theale Station – travel connections are excellent.

Trains from Theale run into London as well as nearby Reading's town centre where you can enjoy the exciting range of vibrant amenities.