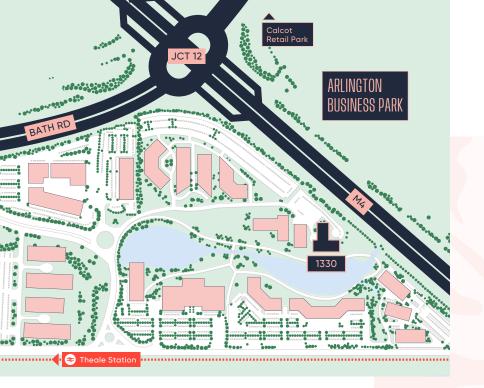

### NEWLY REFURBISHED OFFICE SPACE WITH PANORAMIC LAKE AND PARKLAND VIEWS.

Landscaped park in a scenic environment

Extensive on-site amenities

Adjacent to the M4 1330 Arlington Business Park is located alongside the M4, just outside of Reading.

## THERE'S MUCH MORE TO ARLINGTON BUSINESS PARK.

Building 1330 has access to the on-site scenic floating pavilion and large cafeteria – with catering on-site and plenty of room to take a wander, it offers the perfect environment to relax and recharge.

## AN EFFICIENT AND COLLABORATIVE WORK ENVIRONMENT.

WATERSIDE DR

|  |           |                                                                                                                                                                                                                                                                                                                                                                                                                                                                                                                                                                                                                                                                                                                                                                                                                                                                                                                                                                                                                                                                                                                                                                                                                                                                                                                                                                                                                                                                                                                                                                                                                                                                                                                                                                                                                                                                                                                                                                                                                                                                                                                                   | 0 0 0 0 0<br>0 0 0 0<br>0 0 0 0<br>0 0 0 0 |
|--|-----------|-----------------------------------------------------------------------------------------------------------------------------------------------------------------------------------------------------------------------------------------------------------------------------------------------------------------------------------------------------------------------------------------------------------------------------------------------------------------------------------------------------------------------------------------------------------------------------------------------------------------------------------------------------------------------------------------------------------------------------------------------------------------------------------------------------------------------------------------------------------------------------------------------------------------------------------------------------------------------------------------------------------------------------------------------------------------------------------------------------------------------------------------------------------------------------------------------------------------------------------------------------------------------------------------------------------------------------------------------------------------------------------------------------------------------------------------------------------------------------------------------------------------------------------------------------------------------------------------------------------------------------------------------------------------------------------------------------------------------------------------------------------------------------------------------------------------------------------------------------------------------------------------------------------------------------------------------------------------------------------------------------------------------------------------------------------------------------------------------------------------------------------|--------------------------------------------|
|  |           | to<br>The second se | ° ° ° ° ° ° ° ° ° ° ° ° ° ° ° ° ° ° °      |
|  | allo allo |                                                                                                                                                                                                                                                                                                                                                                                                                                                                                                                                                                                                                                                                                                                                                                                                                                                                                                                                                                                                                                                                                                                                                                                                                                                                                                                                                                                                                                                                                                                                                                                                                                                                                                                                                                                                                                                                                                                                                                                                                                                                                                                                   | 416 416"                                   |