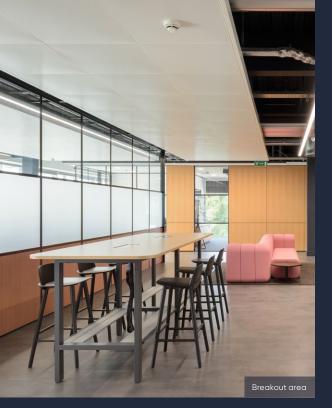

Building 1330 currently offers 12,917 sq ft of newly refurbished workspace on the 2nd floor – providing occupiers with generous breakout areas and numerous communal building amenities – ensuring tenant well-being is front and centre.

### A CURATED SPACE **DESIGNED FOR** CONTEMPORARY **OPEN PLAN WORKING.**

Fully fitted to a high specification from electric vehicle charging to extensive end-of-journey facilities – Building 1330 has it covered.