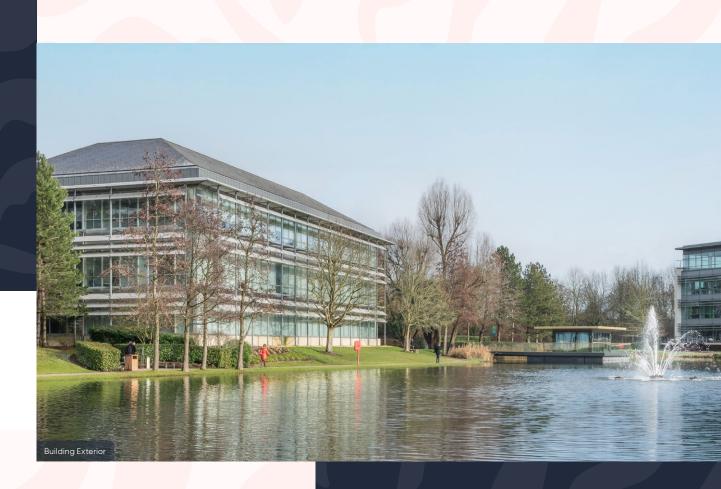

### NEWLY REFURBISHED OFFICE SPACE WITH PANORAMIC LAKE AND PARKLAND VIEWS.

Landscaped park in a scenic environment

Extensive on-site amenities

Adjacent to the M4 1330 Arlington Business Park is located alongside the M4, just outside of Reading.

Building 1330 currently offers 12,917 sq ft of newly refurbished workspace on the 2nd floor – providing occupiers with generous breakout areas and numerous communal building amenities – ensuring tenant well-being is front and centre.